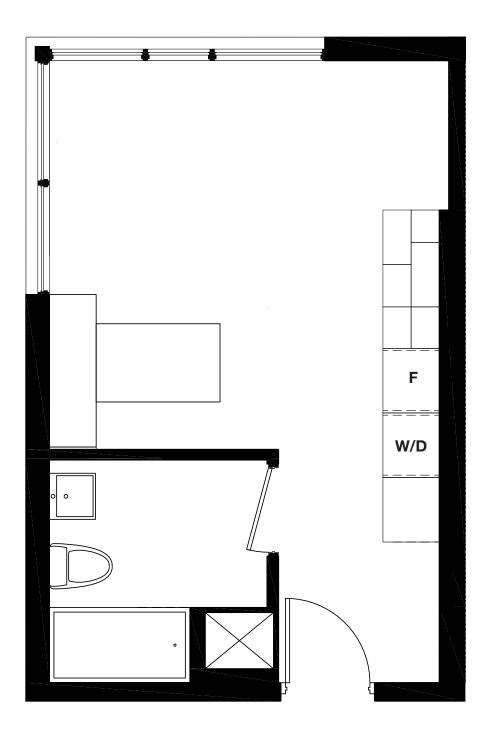

## Studio C

## 369 Square Feet

Rental Guarantee \$1145/Month

KEY PLAN

This plan is not to scale and is subject to architectural review and revision, including without limitation, the Unit being constructed with a layout that is the reverse of that set out above. All materials, specifications, details and dimensions, if any, are approximate and subject to change without noticed in order to comply with building site conditions and municipal, structural, Vendor and/or architectural requirements. Actual floor area may vary in accordance with Bulletin 22 published by the Tarion Warranty Corporation. Bulkheads are not shown on this plan and may be located in areas of the Unit as required to provide venting and mechanical systems. Balconies, Terraces and Patios if any are exclusive use common elements, shown for display purposes only and location and size are subject to change without notice. Window location, size and type may vary without notice. E&O.E